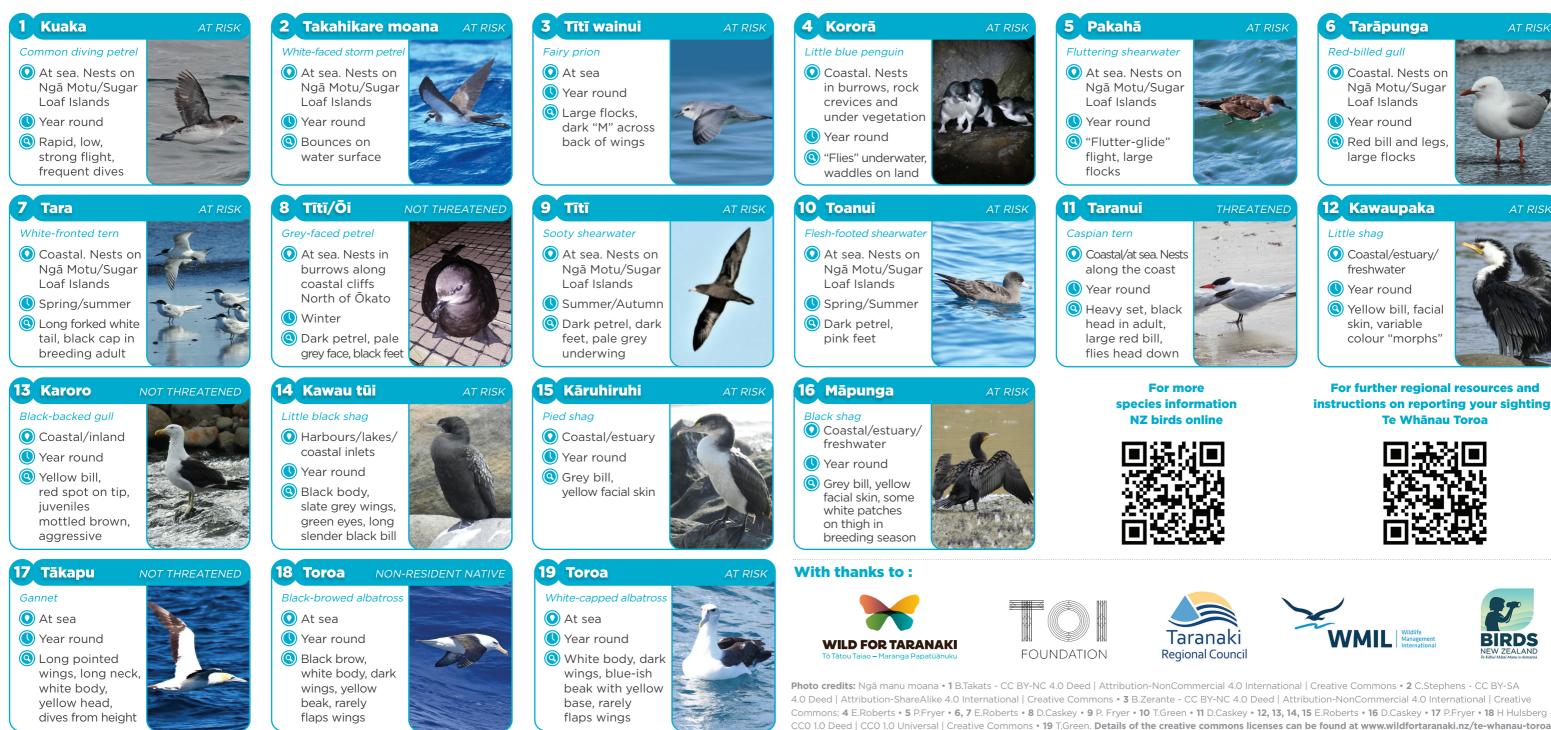

## Ngā manu moana o Taranaki

HOR TARAN

TARANAKI SEABIRDS

| 6 Tarāpunga                                         | AT RISK                                                                                                                                                                                                                                                                                                                                                                                                                                                                                                                                                                                                                                                                                                                                                                                                                                                                                                                                                                                                                                                                                                                                                                                                                                                                                                                                                                                                                                                                                                                                                                                                                                                                                                                                                                                                                                                                                                                                                                                                                                                                                                                        |
|-----------------------------------------------------|--------------------------------------------------------------------------------------------------------------------------------------------------------------------------------------------------------------------------------------------------------------------------------------------------------------------------------------------------------------------------------------------------------------------------------------------------------------------------------------------------------------------------------------------------------------------------------------------------------------------------------------------------------------------------------------------------------------------------------------------------------------------------------------------------------------------------------------------------------------------------------------------------------------------------------------------------------------------------------------------------------------------------------------------------------------------------------------------------------------------------------------------------------------------------------------------------------------------------------------------------------------------------------------------------------------------------------------------------------------------------------------------------------------------------------------------------------------------------------------------------------------------------------------------------------------------------------------------------------------------------------------------------------------------------------------------------------------------------------------------------------------------------------------------------------------------------------------------------------------------------------------------------------------------------------------------------------------------------------------------------------------------------------------------------------------------------------------------------------------------------------|
| Red-billed gull                                     | Contra de la contr |
| Coastal. Nests on<br>Ngā Motu/Sugar<br>Loaf Islands | 5-1                                                                                                                                                                                                                                                                                                                                                                                                                                                                                                                                                                                                                                                                                                                                                                                                                                                                                                                                                                                                                                                                                                                                                                                                                                                                                                                                                                                                                                                                                                                                                                                                                                                                                                                                                                                                                                                                                                                                                                                                                                                                                                                            |
| 🕓 Year round                                        |                                                                                                                                                                                                                                                                                                                                                                                                                                                                                                                                                                                                                                                                                                                                                                                                                                                                                                                                                                                                                                                                                                                                                                                                                                                                                                                                                                                                                                                                                                                                                                                                                                                                                                                                                                                                                                                                                                                                                                                                                                                                                                                                |
| Red bill and legs, large flocks                     |                                                                                                                                                                                                                                                                                                                                                                                                                                                                                                                                                                                                                                                                                                                                                                                                                                                                                                                                                                                                                                                                                                                                                                                                                                                                                                                                                                                                                                                                                                                                                                                                                                                                                                                                                                                                                                                                                                                                                                                                                                                                                                                                |
|                                                     |                                                                                                                                                                                                                                                                                                                                                                                                                                                                                                                                                                                                                                                                                                                                                                                                                                                                                                                                                                                                                                                                                                                                                                                                                                                                                                                                                                                                                                                                                                                                                                                                                                                                                                                                                                                                                                                                                                                                                                                                                                                                                                                                |
| 12 Kawaupaka                                        |                                                                                                                                                                                                                                                                                                                                                                                                                                                                                                                                                                                                                                                                                                                                                                                                                                                                                                                                                                                                                                                                                                                                                                                                                                                                                                                                                                                                                                                                                                                                                                                                                                                                                                                                                                                                                                                                                                                                                                                                                                                                                                                                |
| IZ Nawaupana                                        | AT RISK                                                                                                                                                                                                                                                                                                                                                                                                                                                                                                                                                                                                                                                                                                                                                                                                                                                                                                                                                                                                                                                                                                                                                                                                                                                                                                                                                                                                                                                                                                                                                                                                                                                                                                                                                                                                                                                                                                                                                                                                                                                                                                                        |
|                                                     |                                                                                                                                                                                                                                                                                                                                                                                                                                                                                                                                                                                                                                                                                                                                                                                                                                                                                                                                                                                                                                                                                                                                                                                                                                                                                                                                                                                                                                                                                                                                                                                                                                                                                                                                                                                                                                                                                                                                                                                                                                                                                                                                |
| Little shag                                         | - Marrie - Andrew                                                                                                                                                                                                                                                                                                                                                                                                                                                                                                                                                                                                                                                                                                                                                                                                                                                                                                                                                                                                                                                                                                                                                                                                                                                                                                                                                                                                                                                                                                                                                                                                                                                                                                                                                                                                                                                                                                                                                                                                                                                                                                              |
| Little shag<br>Coastal/estuary/<br>freshwater       | 26                                                                                                                                                                                                                                                                                                                                                                                                                                                                                                                                                                                                                                                                                                                                                                                                                                                                                                                                                                                                                                                                                                                                                                                                                                                                                                                                                                                                                                                                                                                                                                                                                                                                                                                                                                                                                                                                                                                                                                                                                                                                                                                             |
| O Coastal/estuary/                                  |                                                                                                                                                                                                                                                                                                                                                                                                                                                                                                                                                                                                                                                                                                                                                                                                                                                                                                                                                                                                                                                                                                                                                                                                                                                                                                                                                                                                                                                                                                                                                                                                                                                                                                                                                                                                                                                                                                                                                                                                                                                                                                                                |