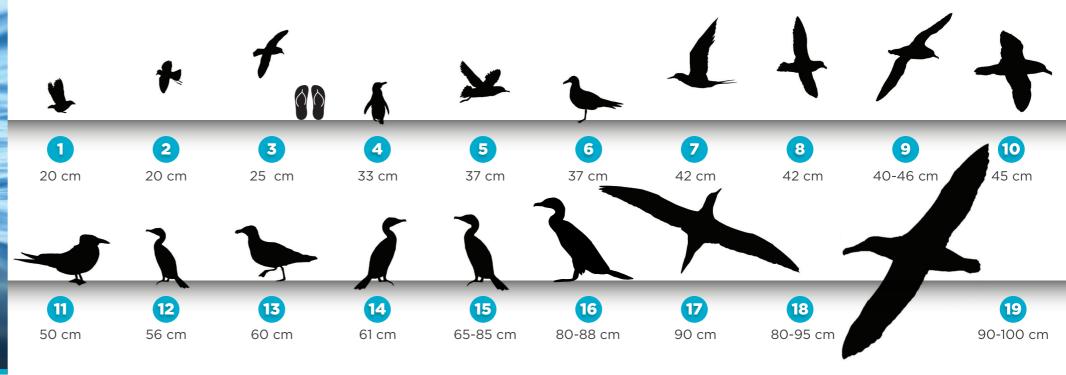

## Ngā manu moana o Taranaki

HOR TARAN

TARANAKI SEABIRDS

| 6 Tarāpunga                                         | AT RISK                                                                                                                                                                                                                                                                                                                                                                                                                                                                                                                                                                                                                                                                                                                                                                                                                                                                                                                                                                                                                                                                                                                                                                                                                                                                                                                                                                                                                                                                                                                                                                                                                                                                                                                                                                                                                                                                                                                                                                                                                                                                                                                        |
|-----------------------------------------------------|--------------------------------------------------------------------------------------------------------------------------------------------------------------------------------------------------------------------------------------------------------------------------------------------------------------------------------------------------------------------------------------------------------------------------------------------------------------------------------------------------------------------------------------------------------------------------------------------------------------------------------------------------------------------------------------------------------------------------------------------------------------------------------------------------------------------------------------------------------------------------------------------------------------------------------------------------------------------------------------------------------------------------------------------------------------------------------------------------------------------------------------------------------------------------------------------------------------------------------------------------------------------------------------------------------------------------------------------------------------------------------------------------------------------------------------------------------------------------------------------------------------------------------------------------------------------------------------------------------------------------------------------------------------------------------------------------------------------------------------------------------------------------------------------------------------------------------------------------------------------------------------------------------------------------------------------------------------------------------------------------------------------------------------------------------------------------------------------------------------------------------|
| Red-billed gull                                     | Contra de la contr |
| Coastal. Nests on<br>Ngā Motu/Sugar<br>Loaf Islands | 5-1                                                                                                                                                                                                                                                                                                                                                                                                                                                                                                                                                                                                                                                                                                                                                                                                                                                                                                                                                                                                                                                                                                                                                                                                                                                                                                                                                                                                                                                                                                                                                                                                                                                                                                                                                                                                                                                                                                                                                                                                                                                                                                                            |
| 🕓 Year round                                        |                                                                                                                                                                                                                                                                                                                                                                                                                                                                                                                                                                                                                                                                                                                                                                                                                                                                                                                                                                                                                                                                                                                                                                                                                                                                                                                                                                                                                                                                                                                                                                                                                                                                                                                                                                                                                                                                                                                                                                                                                                                                                                                                |
| Red bill and legs, large flocks                     |                                                                                                                                                                                                                                                                                                                                                                                                                                                                                                                                                                                                                                                                                                                                                                                                                                                                                                                                                                                                                                                                                                                                                                                                                                                                                                                                                                                                                                                                                                                                                                                                                                                                                                                                                                                                                                                                                                                                                                                                                                                                                                                                |
|                                                     |                                                                                                                                                                                                                                                                                                                                                                                                                                                                                                                                                                                                                                                                                                                                                                                                                                                                                                                                                                                                                                                                                                                                                                                                                                                                                                                                                                                                                                                                                                                                                                                                                                                                                                                                                                                                                                                                                                                                                                                                                                                                                                                                |
| 12 Kawaupaka                                        |                                                                                                                                                                                                                                                                                                                                                                                                                                                                                                                                                                                                                                                                                                                                                                                                                                                                                                                                                                                                                                                                                                                                                                                                                                                                                                                                                                                                                                                                                                                                                                                                                                                                                                                                                                                                                                                                                                                                                                                                                                                                                                                                |
| IZ Nawaupana                                        | AT RISK                                                                                                                                                                                                                                                                                                                                                                                                                                                                                                                                                                                                                                                                                                                                                                                                                                                                                                                                                                                                                                                                                                                                                                                                                                                                                                                                                                                                                                                                                                                                                                                                                                                                                                                                                                                                                                                                                                                                                                                                                                                                                                                        |
|                                                     |                                                                                                                                                                                                                                                                                                                                                                                                                                                                                                                                                                                                                                                                                                                                                                                                                                                                                                                                                                                                                                                                                                                                                                                                                                                                                                                                                                                                                                                                                                                                                                                                                                                                                                                                                                                                                                                                                                                                                                                                                                                                                                                                |
| Little shag                                         | - Marrie - Andrew                                                                                                                                                                                                                                                                                                                                                                                                                                                                                                                                                                                                                                                                                                                                                                                                                                                                                                                                                                                                                                                                                                                                                                                                                                                                                                                                                                                                                                                                                                                                                                                                                                                                                                                                                                                                                                                                                                                                                                                                                                                                                                              |
| Little shag<br>Coastal/estuary/<br>freshwater       | 26                                                                                                                                                                                                                                                                                                                                                                                                                                                                                                                                                                                                                                                                                                                                                                                                                                                                                                                                                                                                                                                                                                                                                                                                                                                                                                                                                                                                                                                                                                                                                                                                                                                                                                                                                                                                                                                                                                                                                                                                                                                                                                                             |
| O Coastal/estuary/                                  |                                                                                                                                                                                                                                                                                                                                                                                                                                                                                                                                                                                                                                                                                                                                                                                                                                                                                                                                                                                                                                                                                                                                                                                                                                                                                                                                                                                                                                                                                                                                                                                                                                                                                                                                                                                                                                                                                                                                                                                                                                                                                                                                |